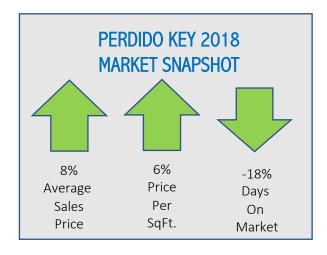

### 2018 Perdido Key Real Estate Sales

### Proud to Celebrate 10 years as the

The real estate market on Perdido Key remained strong in 2018 with some notable market shifts. Overall, sales in 2018 were similar to 2017 with \$117 million in total sales (versus \$114 million in 2017). Properties sold at an average of 100 days on the market, again similar to 2017. While the 'big picture' appears similar to 2017, here are a few insightful differences...